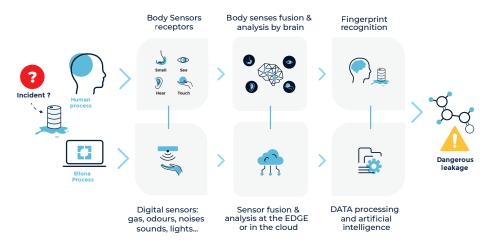

## **Human senses digitalisation** for environmental intelligence

Ellona provides advanced environmental intelligence solutions, collecting & enriching data about perceived conditions, whether outdoor or indoor, for the benefit of decision makers. These solutions are state-of-the-art, using AI and Edge IoT technologies.

# Make the world a **safer and healthier** place

People and organizations are realizing that the environmental health is not any longer an option when they want to thrive in their objectives and lives. Ellona IoT technologies and services, based on human senses digitalisation, respond to these challenges and offer environmental intelligence solutions.

### **Our expertise:**

Understanding of odors, gases, particles, light and sound environmental conditions.

Inspired by biomimicry and Environmental Intelligence, data gathering and actionable intelligence to solve business problems

Data science/mining applied to the recognition of signatures as they apply to the customers' businesses

Proprietary modulation algorithms and signatures based on intelligent miniature sensors