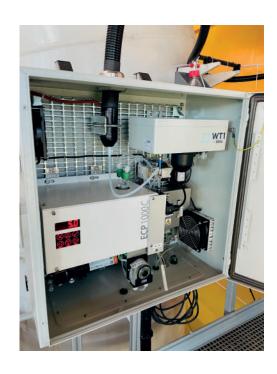

## **DRYER**

Comprehensive solution for monitoring air nuisances in channeled sources, seamlessly integrated with the WTI monitoring station to mitigate the impact of high humidity and enhance measurement reliability.

## **Technical information**

| Dimension               | 600 x 600 x 300 mm                                                                      |
|-------------------------|-----------------------------------------------------------------------------------------|
| Weight                  | 30 kg (66.14 lbs)                                                                       |
| Power supply            | 220V - 50/60 Hz                                                                         |
| IP protection           | IP54                                                                                    |
| Air throughput          | 1.2 L/min                                                                               |
| Temperature range       | 5°C / 50°C                                                                              |
| Communication           | Ethernet                                                                                |
| Sample outlet dew point | adjustable from +2°C to +15°C                                                           |
| Temperature stability   | within 0.1°C                                                                            |
| Sampling probe          | Self-regulation up to 50°C Replaceable PTFE tube Adjustable length Anti-frost mechanism |