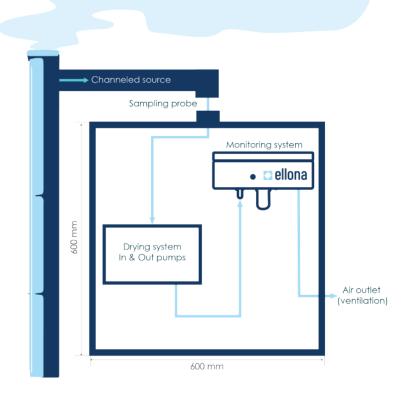

## **DRYER**

Comprehensive solution for monitoring air nuisances in channeled sources, seamlessly integrated with the WTI monitoring station to mitigate the impact of high humidity and enhance measurement reliability.

## **Technical information**

| Dimension               | 600 x 600 x 300 mm                                                                      |
|-------------------------|-----------------------------------------------------------------------------------------|
| Weight                  | 30 kg (66.14 lbs)                                                                       |
| Power supply            | 220V - 50/60 Hz                                                                         |
| IP protection           | IP54                                                                                    |
| Air throughput          | 1.2 L/min                                                                               |
| Temperature range       | 5°C / 50°C                                                                              |
| Communication           | Ethernet                                                                                |
| Sample outlet dew point | adjustable from +2°C to +15°C                                                           |
| Temperature stability   | within 0.1°C                                                                            |
| Sampling probe          | Self-regulation up to 50°C Replaceable PTFE tube Adjustable length Anti-frost mechanism |